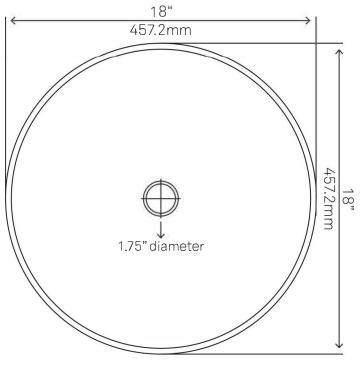

### STANDARD SPECIFICATIONS:

- Round, wide, shallow black vessel
- Made with high tempered glass
- Scratch resistant and non-porous
- Designed for above counter installation
- Standard U.S. plumbing connections
- Outer dimensions 18 x 4.5-inches tall
- 1.75-inch drain opening